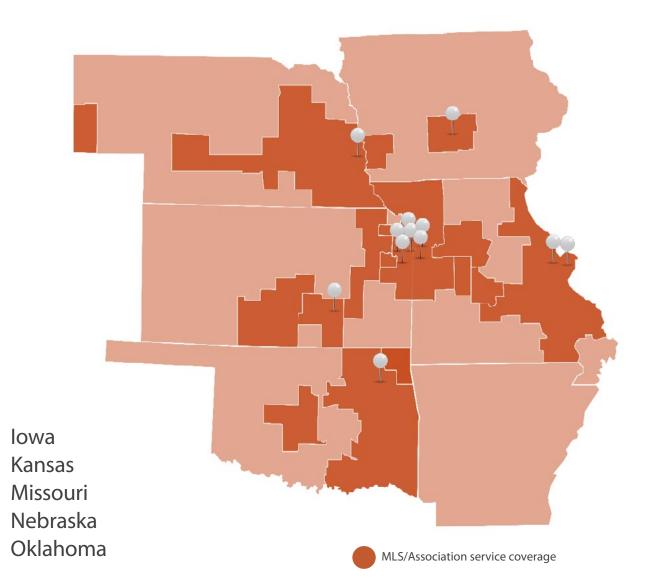

# regional locations

Platinum Realty serves many markets across five states in the Midwest. Enjoy free and unlimited access to our entire network of locations.

For a complete list of our office locations, visit <u>JoinPlatinumRealty.com</u>.

# our offices

The Platinum Realty offices are designed specifically to meet your needs as an agent, providing you a professional atmosphere to meet with your clients or work distraction-free. We want you to have the freedom to manage your business and schedule as you choose. When you want to spend time in the office with clients or for work, we want you to have the very best.