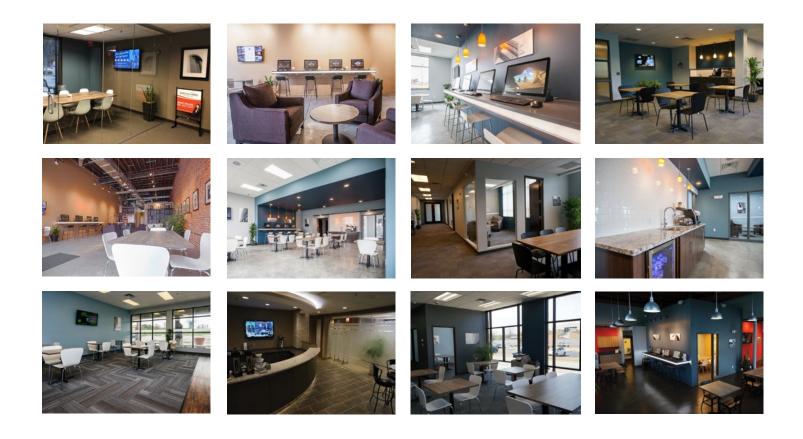

# our offices

The Platinum Realty offices are designed specifically to meet your needs as an agent, providing you a professional atmosphere to meet with your clients or work distraction-free. We want you to have the freedom to manage your business and schedule as you choose. When you want to spend time in the office with clients or for work, we want you to have the very best.

- Sophisticated and professional decor with networked computers
- Multiple conference rooms and agent workstations
- Presentation technology with Apple TV
- Refreshment bar and lounge seating
- 24/7 access to all offices across the Midwest
- Mobile printing capabilities to any office location